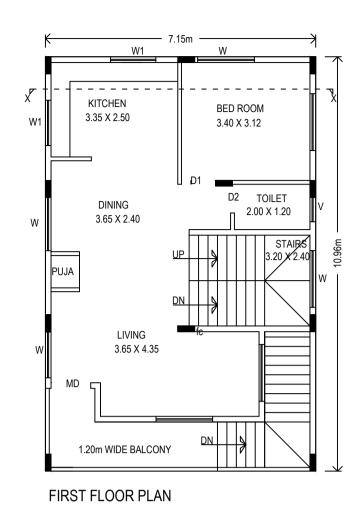

**GROUND FLOOR PLAN** 



SECOND FLOOR PLAN











### Approval Condition :

This Plan Sanction is issued subject to the following conditions :

1. The sanction is accorded for.

a).Consisting of 'Block - A (SHILPA) Wing - A-1 (SHILPA) Consisting of GF+2UF'. 2. The sanction is accorded for Plotted Resi development A (SHILPA) only. The use of the building

- shall not deviate to any other use. 3.Car Parking reserved in the plan should not be converted for any other purpose.
- 4. Development charges towards increasing the capacity of water supply, sanitary and power main
- has to be paid to BWSSB and BESCOM if any. 5. Necessary ducts for running telephone cables, cubicles at ground level for postal services & space
- for dumping garbage within the premises shall be provided. 6.The ap