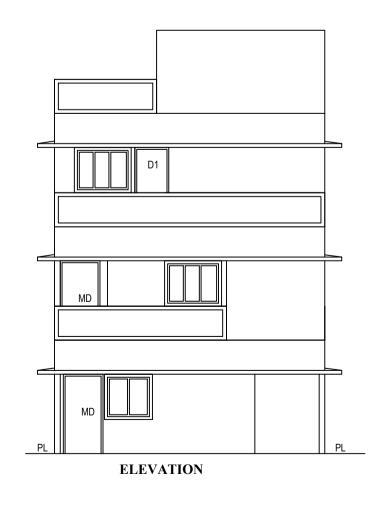

# SCHEDULE OF JOINERY:

| BLOCK NAME | NAME | LENGTH | HEIGHT | NOS |
|------------|------|--------|--------|-----|
| A (SHILPA) | D2   | 0.76   | 2.10   | 05  |
| A (SHILPA) | D1   | 0.90   | 2.10   | 08  |
| A (SHILPA) | MD   | 1.05   | 2.10   | 02  |

| SCHEDULE OF JOINERY: |      |        |        |     |  |  |  |
|----------------------|------|--------|--------|-----|--|--|--|
| BLOCK NAME           | NAME | LENGTH | HEIGHT | NOS |  |  |  |
|                      | V    | 1.00   | 1.20   | 04  |  |  |  |
| A (SHILPA)           | W1   | 1.20   | 1.80   | 05  |  |  |  |
| A (SHILPA)           | W    | 1.50   | 1.80   | 25  |  |  |  |