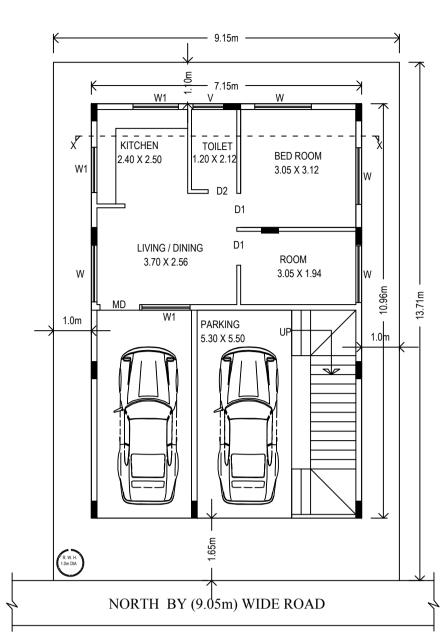

**GROUND FLOOR PLAN** 



SECOND FLOOR PLAN











### Approval Condition :

This Plan Sanction is issued subject to the following conditions :

1. The sanction is accorded for.

a).Consisting of 'Block - A (SHILPA) Wing - A-1 (SHILPA) Consisting of GF+2UF'. 2. The sanction is accorded for Plotted Resi development A (SHILPA) only. The use of the building

- shall not deviate to any other use. 3.Car Parking reserved in the plan should not be converted for any other purpose.
- 4. Development charges towards increasing the capacity of water supply, sanitary and power main
- has to be paid to BWSSB and BESCOM if any. 5. Necessary ducts for running telephone cables, cubicles at ground level for postal services & space
- for dumping garbage within the premises shall be provided. 6.The