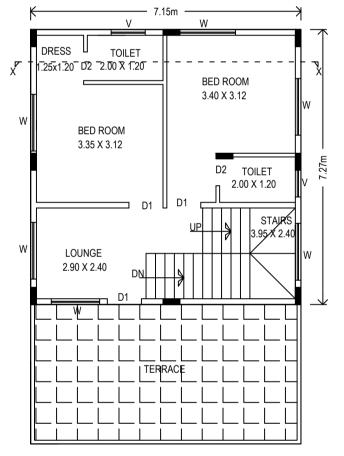

**GROUND FLOOR PLAN** 



SECOND FLOOR PLAN











### Approval Condition :

This Plan Sanction is issued subject to the following conditions :

1. The sanction is accorded for.

a).Consisting of 'Block - A (SHILPA) Wing - A-1 (SHILPA) Consisting of GF+2UF'. 2. The sanction is accorded for Plotted Resi development A (SHILPA) only. The use of the building

- shall not deviate to any other use. 3.Car Parking reserved in the plan should not be converted for any other purpose.
- 4. Development charges towards increasing the capacity of water supply, sanitary and power main
- has to be paid to BWSSB and BESCOM if any. 5. Necessary ducts for running telephone cables, cubicles at ground level for postal services & space
- for dumping garbage within the premises shall be provided. 6.The applicant shall construct temp