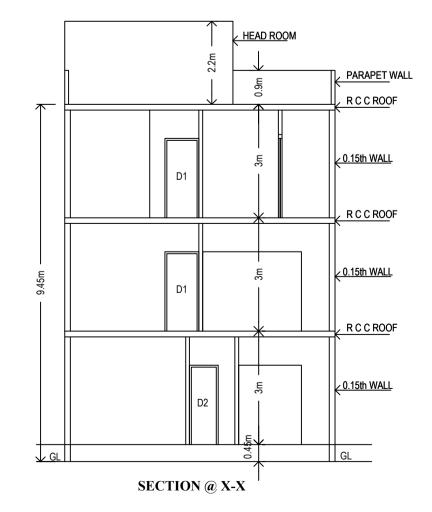

# SCHEDULE OF JOINERY:

| BLOCK NAME | NAME | LENGTH | HEIGHT | NOS |
|------------|------|--------|--------|-----|
| A (SHILPA) | D2   | 0.76   | 2.10   | 05  |
| A (SHILPA) | D1   | 0.90   | 2.10   | 08  |
| A (SHILPA) | MD   | 1.05   | 2.10   | 02  |