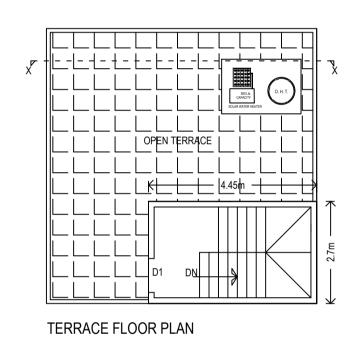

**GROUND FLOOR PLAN** 

SECOND FLOOR PLAN

# Block : A (SHILPA)

| Floor Name                          | Total Built Up | Deductions (Area in Sq.mt.) |         | Proposed FAR<br>Area (Sq.mt.) | Total FAR Area | Tnmt (No.) |
|-------------------------------------|----------------|-----------------------------|---------|-------------------------------|----------------|------------|
|                                     | Area (Sq.mt.)  | StairCase                   | Parking | Resi.                         | (Sq.mt.)       |            |
| Terrace Floor                       | 12.02          | 12.02                       | 0.00    | 0.00                          | 0.00           | 00         |
| Second Floor                        | 51.98          | 7.68                        | 0.00    | 44.30                         | 44.30          | 00         |
| First Floor                         | 78.36          | 14.52                       | 0.00    | 63.84                         | 63.84          | 01         |
| Ground Floor                        | 78.37          | 7.68                        | 31.65   | 39.04                         | 39.04          | 01         |
| Total:                              | 220.73         | 41.90                       | 31.65   | 147.18                        | 147.18         | 02         |
| Total Number of<br>Same Blocks<br>: | 1              |                             |         |                               |                |            |
| Total:                              | 220.73         | 41.90                       | 31.65   | 147.18                        | 147.18         | 02         |