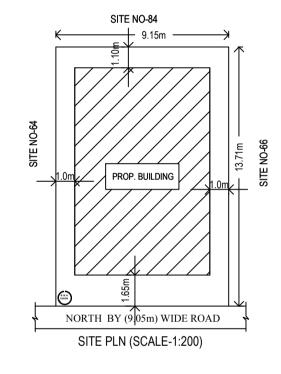

### Approval Condition :

This Plan Sanction is issued subject to the following conditions :

1. The sanction is accorded for.

a).Consisting of 'Block - A (SHILPA) Wing - A-1 (SHILPA) Consisting of GF+2UF'. 2. The sanction is accorded for Plotted Resi development A (SHILPA) only. The use of the building